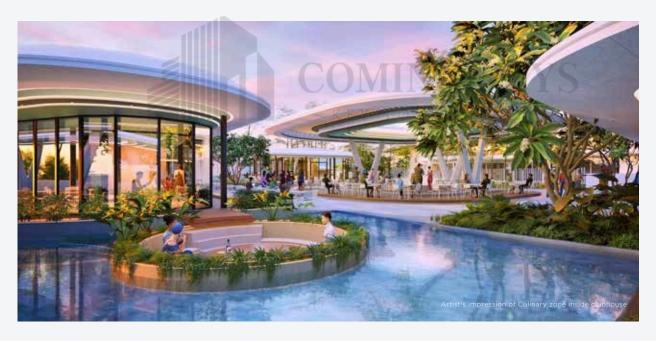

#### C U L I N A R Y E X P E R I E N C E S

A 2 acre\* culinary and socializing zone with reflective water channels, pergolas, and alfresco dining areas, tailor-made for romantic evenings.

- Open-air Cafe
- Eatery Zone
- Alfresco Dinino

#### CULINARY EXPERIENCES

Eatery Zone
Dpen-air Cafe
Wine shop & Convenience Store
Alfresco Dining
Shaded outdoor area
Pergola & Water feature
Connecting Boulevard
Hotel
Reflective Pool