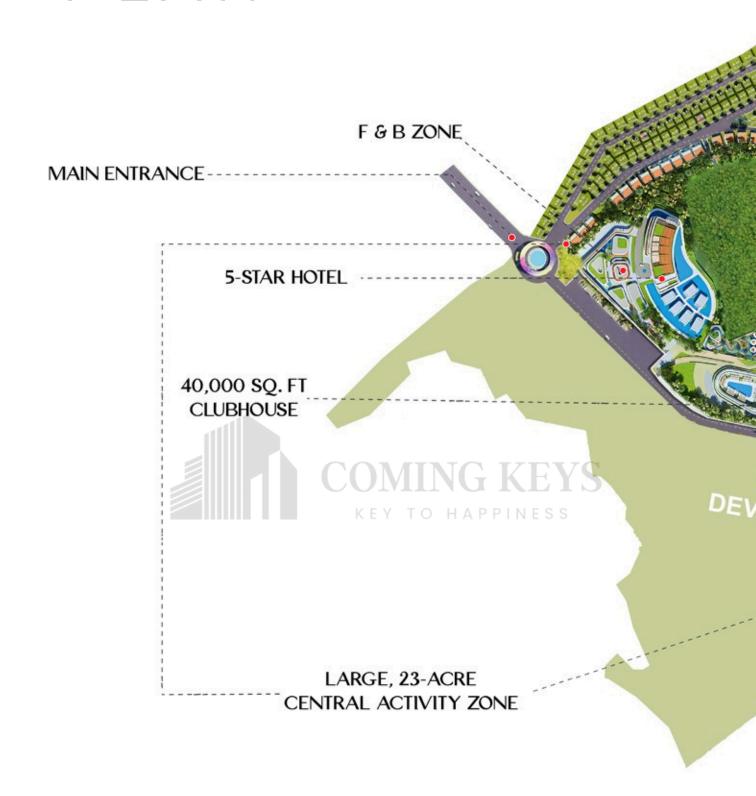

## DEVELOPMENT PLAN

#### A CLUBHOUSE PAR EXCELLENCE

Managed by the 5-star hospitality partner, the mammoth luxury clubhouse is a haven of leisure and recreation. Inside, state-of-the-art amenities and world-class surroundings help residents indulge with abandon.

#### LAUNCHING

India's largest branded land launch in Goa, crafted exclusively for the National Capital Region, by The House of Abhinandan Lodha®, India's No. 1 Branded Land Developer. This 130+ acre\* development offers a paradisiacal setting, combining the finest Goan vibes while redefining the luxe lifestyle altogether. A 5-star hotel, a 20 + acre+\* central core featuring artificial sea and beach, multiple leisure and recreation zones, a sprawling 40,000 sq. ft.\* clubhouse, multi-cuisine restaurants offering exquisite F&B experiences, a top-notch nightclub, a branded gym – One Goa is Goa like you've always loved but never seen before.