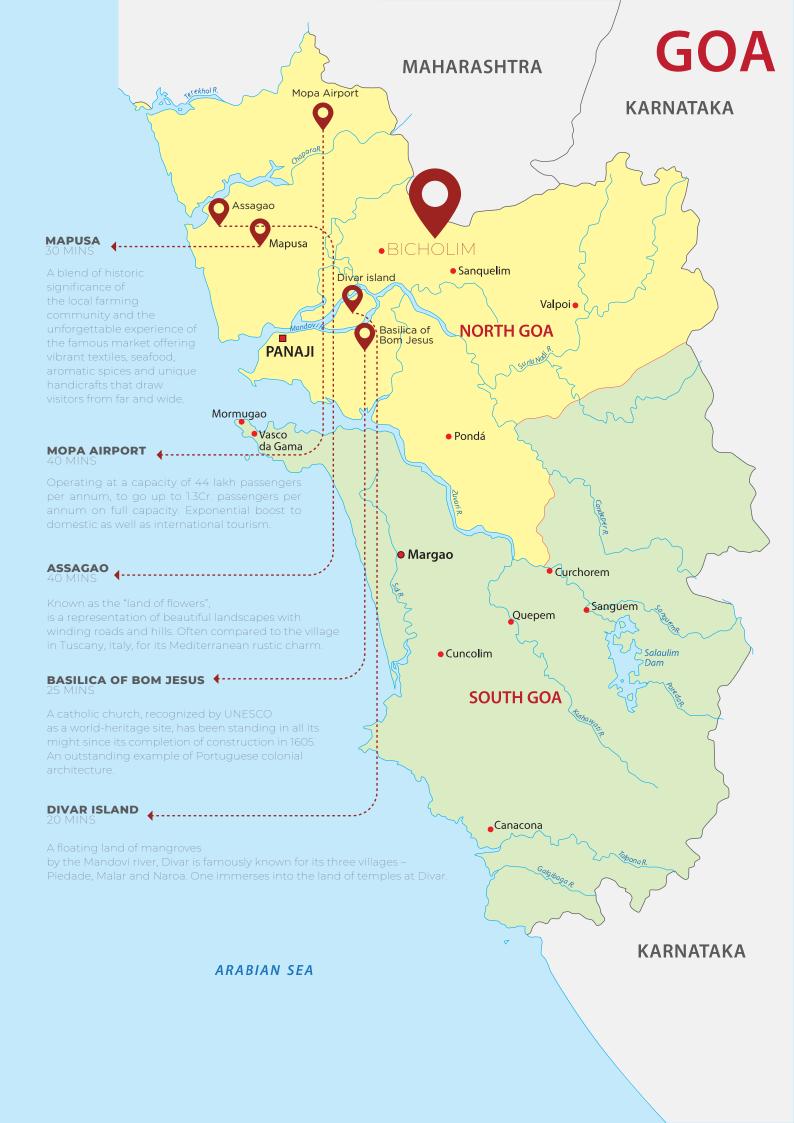

## UNEARTHING THE TRUE CHARM OF BICHOLIM

Bicholim, located in the north-eastern part of Goa, is primarily known for its natural beauty with the most prominent and picturesque water body, Mayem Lake. The region's calmness makes it an ideal destination for people who choose serenity. Bicholim is also known for its vibrant cultural heritage. The town is carved with ancient temples, historic landmarks, and traditional Goan architecture, providing glimpses into its rich history and heritage.

#### SOCIAL INFRASTRUCTURE WITHIN 10 MINS

- Adhar Hospital
- Mardolkar Hospita
- Our Lady of Grace
   Maternity Hospital

- Rotary Club Primary School
- · Our Lady of Grace High School
- Goa Institute of Management

- Bicholim Spices Marke
- Bicholim Pottery Studio

#### GOA ON THE RISE

Manohar International Airport (MOPA) is projected to handle 33 MPPA (million passengers per ann Property prices in North East Goa will soar upwards by an estimated 27-30% making Bicholim a ver