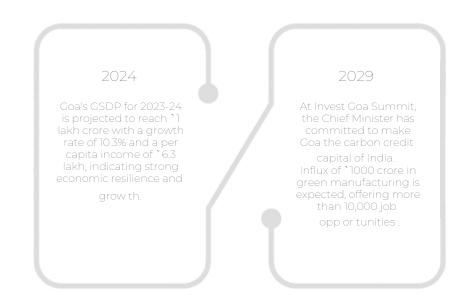

#### 13 BN USD (91,417 CR.) GDP

An explosive tourism-driven economy, projected to contribute `1 lakh crore to the GDP

#### TOP 10

busiest airports in India, with passenger traffic of 11.6 million passengers per annum in 2023.

#### HIGHEST GDP

per capita among all states

India's most loved destination with India's only state in

#### **TOP 15**

global travel destinations

#### 32

third highest number of 5-star hotels, after Kerala and Maharashtra, at an area less than 1/10th and 1/100th of the mentioned states.

#### RISE OF 139%

in foreign toursit arrivals (2022-23) with a growing demand for premium hospitality and divergent experiences.

#### DUAL AIRPORT STATE

addressing growth in passenger traffic in the future, as Goa explores its tourism potential.

Investments to the tune of 5,400 CR.

by the govenrnment towards infra development.

(Source:The Times of India, MakeMyTripe, The Financial Express