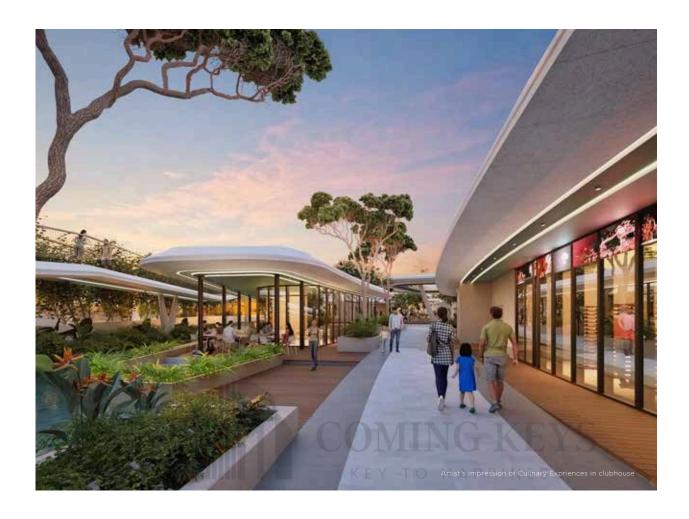

#### C U L I N A R Y E X P E R I E N C E S

A 2 acre\* culinary and socializing zone with reflective water channels, pergolas, and alfresco dining areas, tailor-made for romantic evenings.

- Open-air Cafe
- Eatery Zone
- Alfresco Dinino

#### CULINARY EXPERIENCES

Eatery Zone
Dpen-air Cafe
Wine shop & Convenience Store
Alfresco Dining
Shaded outdoor area
Pergola & Water feature
Connecting Boulevard
Hotel
Reflective Pool